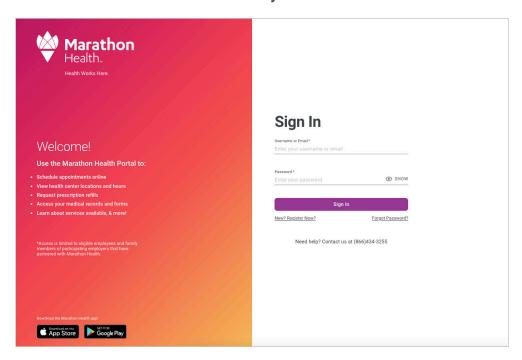

## How to Register on the Marathon Health Portal

1. Visit the Marathon Health Portal at my.marathon-health.com. Click New? Register Now.

2. Fill in the requested information and click Next.

3. Provide your employer name and member type (employee, spouse, dependent).