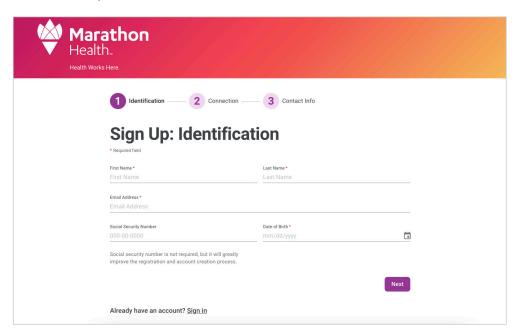

## How to Register on the Marathon Health Portal

1. Visit the Marathon Health Portal at my.marathon-health.com. Click New? Register Now.

2. Fill in the requested information and click Next.

3. Provide your employer name and member type (employee, spouse, dependent).

4. Provide the information below\* and click Finish.

\*Marathon Health is required to verify with your employer that you are eligible to receive the benefit. Marathon Health is required by law to maintain the privacy and security of your protected health information under the Health Insurance Portability and Accountability Act (HIPAA). We will not share any personally identifiable information with your employer.