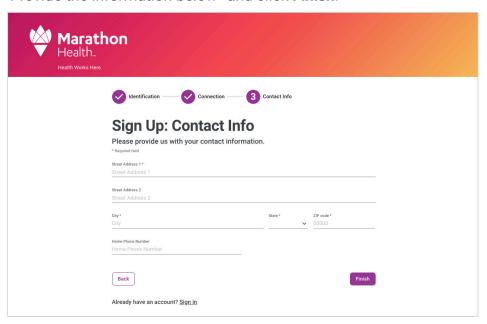

4. Provide the information below\* and click Finish.

\*Marathon Health is required to verify with your employer that you are eligible to receive the benefit. Marathon Health is required by law to maintain the privacy and security of your protected health information under the Health Insurance Portability and Accountability Act (HIPAA). We will not share any personally identifiable information with your employer.

5. You'll receive a confirmation email to complete the registration and log in.