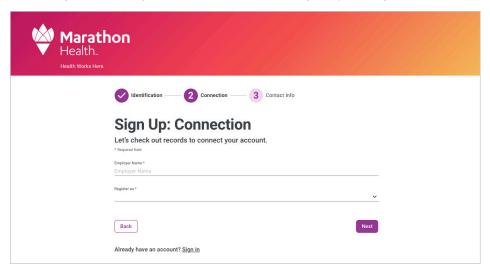

## How to Register on the Marathon Health Portal

1. Visit the Marathon Health Portal at my.marathon-health.com. Click New? Register Now.

2. Fill in the requested information and click Next.

3. Provide your employer name and member type (employee, spouse, dependent).