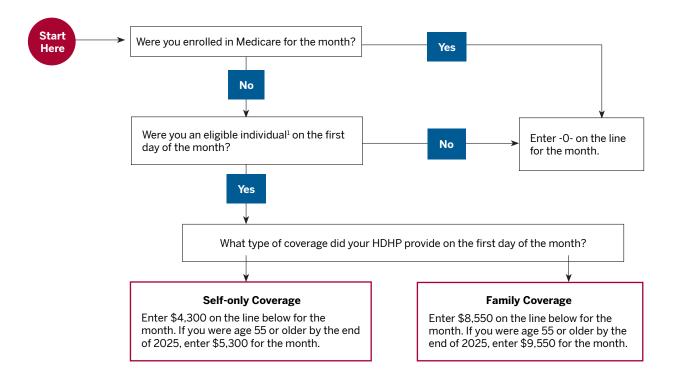

## **2025 HSA Contribution Limit Worksheet**

(Adapted from IRS Instructions for Form 8889. Go through this chart for each month of 2025.)

| Month                                                                                              | Dollar Amount from Above |
|----------------------------------------------------------------------------------------------------|--------------------------|
| January                                                                                            |                          |
| February                                                                                           |                          |
| March                                                                                              |                          |
| April                                                                                              |                          |
| Мау                                                                                                |                          |
| June                                                                                               |                          |
| July                                                                                               |                          |
| August                                                                                             |                          |
| September                                                                                          |                          |
| October                                                                                            |                          |
| November                                                                                           |                          |
| December                                                                                           |                          |
| Total for All Months                                                                               |                          |
| <b>Limitation</b> (Divide the total by 12. Enter here)                                             |                          |
| IU's HSA Contribution                                                                              |                          |
| <b>Total Employee Contribution Maximum</b><br>(Subtract IU's HSA Contribution from the Limitation) |                          |