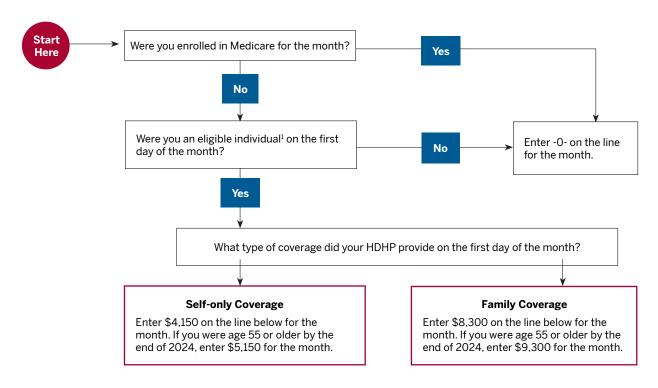

## **2024 HSA Contribution Limit Worksheet**

(Adapted from IRS Instructions for Form 8889. Go through this chart for each month of 2024.)

| Month                                                                                           | Dollar Amount from Above |
|-------------------------------------------------------------------------------------------------|--------------------------|
| January                                                                                         |                          |
| February                                                                                        |                          |
| March                                                                                           |                          |
| April                                                                                           |                          |
| May                                                                                             |                          |
| June                                                                                            |                          |
| July                                                                                            |                          |
| August                                                                                          |                          |
| September                                                                                       |                          |
| October                                                                                         |                          |
| November                                                                                        |                          |
| December                                                                                        |                          |
| Total for All Months                                                                            |                          |
| <b>Limitation</b> (Divide the total by 12. Enter here)                                          |                          |
| IU's HSA Contribution                                                                           |                          |
| <b>Total Employee Contribution Maximum</b> (Subtract IU's HSA Contribution from the Limitation) |                          |