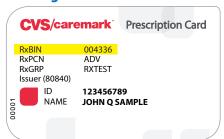

## **Mailing Instructions:**

The RXBIN # is located on front of your CVS/caremark Prescription ID card. Please see highlighted area to the left for reference. Match your RXBIN # to the addresses below.

# RXBIN # <u>004336</u>, <u>012114</u> or if you are unable to locate your bin # mail to:

CVS/caremark P.O. Box 52136

Phoenix, Arizona 85072-2136